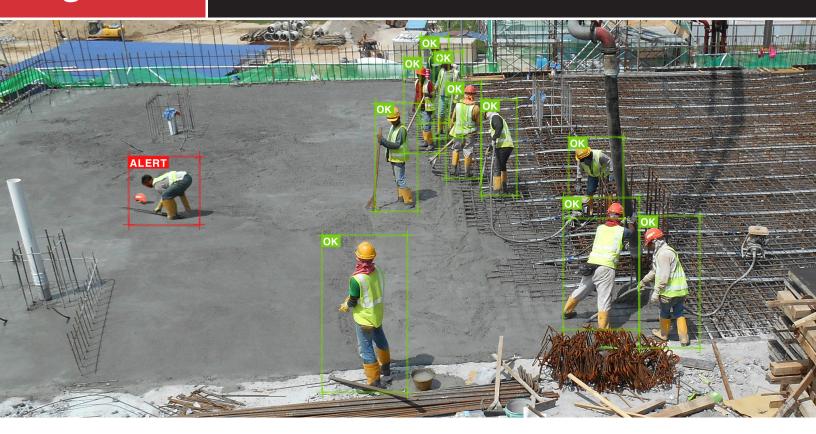

#### DETECT

Using advanced AI algorithms, Exigent-PPE instantly recognizes whether workers are wearing required hardhats and/or safety vests, providing real-time monitoring without human intervention.

#### **IDENTIFY**

Through precise computer vision technology, Exigent-PPE identifies individuals not complying with PPE regulations, enabling swift corrective action to maintain a safe work environment.

#### ALERT

Exigent-PPE triggers immediate alerts to supervisors and managers when non-compliance is detected, allowing prompt intervention to mitigate safety risks and ensure regulatory compliance.

Worker not wearing ppe identified.

Sends a detailed notification to your recipients so issue can be resolved.

## Why Exigent-PPE is Needed

Construction, manufacturing, petrochemical and other worksites are inherently risky environments where workers encounter numerous safety hazards. Even the best safety plans are challenged in the effort to ensure OSHA compliance. Exigent-PPE addresses the critical need for automated safety monitoring to reduce the likelihood of accidents, injuries and regulatory violations. Based on advanced AI computer vision technology, Exigent-PPE continuously monitors the worksite and automatically alerts you for non-compliance of required personal protective equipment (PPE) such as hardhats and safety vests. By proactively addressing PPE non-compliance situations, Exigent-PPE empowers organizations to prioritize worker safety, avoid costly penalties, and uphold their commitment to safety excellence.